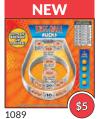

\$5

## SKEE-BALL® Bucks - #1089

Play Style: Skee-Ball

#### **SELLING POINTS**

- Everyone's Favorite Game is Now an Instant Ticket!
- Win Up To \$200!
- Quick Total if You Want to Play it Fast!

| Cost<br>Per Pack | Tickets/<br>Pack | UPC             | Top<br>Prize |      |       | Low End<br>\$\$/Pack |
|------------------|------------------|-----------------|--------------|------|-------|----------------------|
| \$232.50         | 50               | 7-91157-01089-8 | \$200        | 4.13 | 67.9% | \$125                |