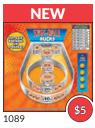

## SKEE-BALL® Bucks - #1089

Play Style: Skee-Ball

#### **SELLING POINTS**

- Everyone's Favorite Game is Now an Instant Ticket!
- Win Up To \$200!
- Quick Total if You Want to Play it Fast!

| Cost<br>Per Pack | Tickets/<br>Pack | UPC             | Top<br>Prize |      |       | Low End<br>\$\$/Pack |
|------------------|------------------|-----------------|--------------|------|-------|----------------------|
| \$232.50         | 50               | 7-91157-01089-8 | \$200        | 4.13 | 67.9% | \$125                |