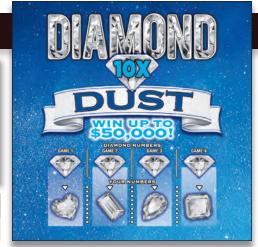

# Diamond Dust - #1088

Play Style: Key Number

Features: 10X

#### **SELLING POINTS**

- Win Up To \$50,000!
- Chance to Win 10X Your Prize!
- Four Games on a Ticket!

| Cost<br>Per Pack | Tickets/<br>Pack | UPC             | Top<br>Prize | Overall Odds | Prize<br>Payout | Low End<br>\$\$/Pack |
|------------------|------------------|-----------------|--------------|--------------|-----------------|----------------------|
| \$372.00         | 40               | 7-91157-01088-1 | \$50,000     | 3.81         | 71.7%           | \$190                |