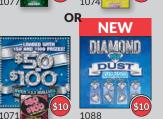

# Diamond Dust - #1088

Play Style: Key Number

Features: 10X

#### **SELLING POINTS**

- Win Up To \$50,000!
- Chance to Win 10X Your Prize!
- Four Games on a Ticket!

| Cost<br>Per Pack | Tickets/<br>Pack | UPC             | Top<br>Prize | Overall Odds | Prize<br>Payout | Low End<br>\$\$/Pack |
|------------------|------------------|-----------------|--------------|--------------|-----------------|----------------------|
| \$372.00         | 40               | 7-91157-01088-1 | \$50,000     | 3.81         | 71.7%           | \$190                |