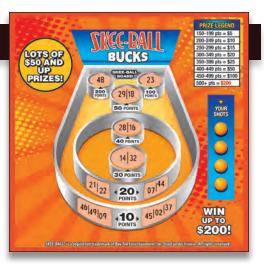

## SKEE-BALL® Bucks - #1089

Play Style: Skee-Ball

#### **SELLING POINTS**

- Everyone's Favorite Game is Now an Instant Ticket!
- Win Up To \$200!
- Quick Total if You Want to Play it Fast!

| Cost<br>Per Pack | Tickets/<br>Pack | UPC             | Top<br>Prize |      |       | Low End<br>\$\$/Pack |
|------------------|------------------|-----------------|--------------|------|-------|----------------------|
| \$232.50         | 50               | 7-91157-01089-8 | \$200        | 4.13 | 67.9% | \$125                |

SKEE-BALL® is a registered trademark of Bay Tek Entertainment, Inc.
Used under license. All rights reserved.