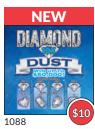

# Diamond Dust - #1088

Play Style: Key Number

Features: 10X

#### **SELLING POINTS**

- Win Up To \$50,000!
- Chance to Win 10X Your Prize!
- Four Games on a Ticket!

| Cost<br>Per Pack | Tickets/<br>Pack | UPC             | Top<br>Prize | Overall Odds | Prize<br>Payout | Low End<br>\$\$/Pack |
|------------------|------------------|-----------------|--------------|--------------|-----------------|----------------------|
| \$372.00         | 40               | 7-91157-01088-1 | \$50,000     | 3.81         | 71.7%           | \$190                |