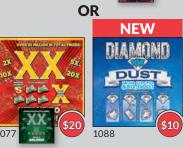

# Diamond Dust - #1088

Play Style: Key Number

Features: 10X

#### **SELLING POINTS**

- Win Up To \$50,000!
- Chance to Win 10X Your Prize!
- Four Games on a Ticket!

| Cost<br>Per Pack | Tickets/<br>Pack | UPC             | Top<br>Prize | Overall Odds | Prize<br>Payout | Low End<br>\$\$/Pack |
|------------------|------------------|-----------------|--------------|--------------|-----------------|----------------------|
| \$372.00         | 40               | 7-91157-01088-1 | \$50,000     | 3.81         | 71.7%           | \$190                |

\$5