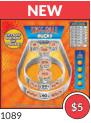

## SKEE-BALL® Bucks - #1089

Play Style: Skee-Ball

#### **SELLING POINTS**

- Everyone's Favorite Game is Now an Instant Ticket!
- Win Up To \$200!
- Quick Total if You Want to Play it Fast!

| Cost<br>Per Pack | Tickets/<br>Pack | UPC             | Top<br>Prize |      |       | Low End<br>\$\$/Pack |
|------------------|------------------|-----------------|--------------|------|-------|----------------------|
| \$232.50         | 50               | 7-91157-01089-8 | \$200        | 4.13 | 67.9% | \$125                |