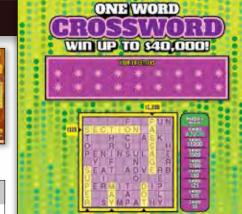

## \$5 One Word Crossword - #1075

Play Style: Key Match Features: Instant Win

#### **SELLING POINTS**

- Popular Crossword Game
- New Crossword With New Win Feature!
- Lots of Chances to Win, Even With One Word!
- Win Up To \$40,000!

| Cost<br>Per Pack | Tickets/<br>Pack | UPC             | Top<br>Prize | Overall Odds | Prize<br>Payout | Low End<br>\$\$/Pack |
|------------------|------------------|-----------------|--------------|--------------|-----------------|----------------------|
| \$232.50         | 50               | 7-91157-01075-1 | \$40,000     | 3.91         | 67.5%           | \$125                |