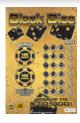

# Queen of Hearts Poker/Black Dice - #1068

Play Style: Poker/Match 3 Features: Instant Win

#### **SELLING POINTS**

- Win up to \$10,000!
- Popular poker play!
- Same play and prizes that players love!
- Instant win bonuses!
- Changes to a simple dice game at the halfway mark!

| Cost<br>Per Pack | Tickets/<br>Pack | UPC             | Top<br>Prize | Overall Odds |       | Low End<br>\$\$/Pack |
|------------------|------------------|-----------------|--------------|--------------|-------|----------------------|
| \$232.50         | 50               | 7-91157-01068-3 | \$10,000     | 6.55         | 68.1% | \$90                 |