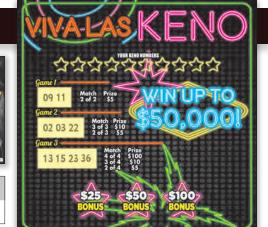

# Viva Las Keno - #1066

Play Style: Keno Features: Instant Win

#### **SELLING POINTS**

- New Keno look!
- A favorite play with same great pay!
- Fast instant win bonuses!

| Cost<br>Per Pack | Tickets/<br>Pack | UPC             | Top<br>Prize | Overall Odds | Prize<br>Payout | Low End<br>\$\$/Pack |
|------------------|------------------|-----------------|--------------|--------------|-----------------|----------------------|
| \$232.50         | 50               | 7-91157-01066-9 | \$50,000     | 4.35         | 68.5%           | \$100                |