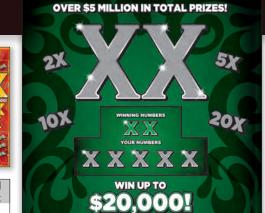

# XX - #1077

Play Style: Key Number/Pair Features: Multiplier

#### **SELLING POINTS**

- Win up to \$20,000!
- Chance to win 2X, 5X, 10X, or 20X your prize!
- Lots of prizes \$40 to \$200!
- Prizes start at \$40!

| Cost<br>Per Pack | Tickets/<br>Pack | UPC             | Top<br>Prize | Overall Odds |       | Low End<br>\$\$/Pack |
|------------------|------------------|-----------------|--------------|--------------|-------|----------------------|
| \$372.00         | 20               | 7-91157-01077-5 | \$20,000     | 5.55         | 71.3% | \$190                |