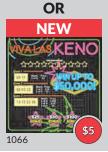

# Viva Las Keno - #1066

Play Style: Keno Features: Instant Win

#### **SELLING POINTS**

- New Keno look!
- A favorite play with same great pay!
- Fast instant win bonuses!

| Cost<br>Per Pack | Tickets/<br>Pack | UPC             | Top<br>Prize | Overall Odds | Prize<br>Payout | Low End<br>\$\$/Pack |
|------------------|------------------|-----------------|--------------|--------------|-----------------|----------------------|
| \$232.50         | 50               | 7-91157-01066-9 | \$50,000     | 4.35         | 68.5%           | \$100                |