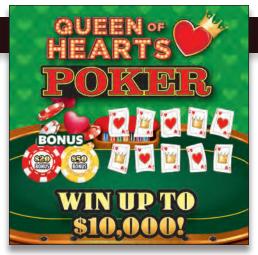

# Queen of Hearts Poker/Black Dice - #1068

Play Style: Poker/Match 3 Features: Instant Win

#### **SELLING POINTS**

- Win up to \$10,000!
- Popular poker play!
- Same play and prizes that players love!
- Instant win bonuses!
- Changes to a simple dice game at the halfway mark!

| Cost<br>Per Pack | Tickets/<br>Pack | UPC             | Top<br>Prize | Overall Odds |       | Low End<br>\$\$/Pack |
|------------------|------------------|-----------------|--------------|--------------|-------|----------------------|
| \$232.50         | 50               | 7-91157-01068-3 | \$10,000     | 6.55         | 68.1% | \$90                 |