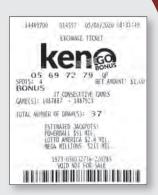

#### **EXCHANGE TICKETS - ALREADY PAID FOR!**

With the rollout of KENO GO, you may be seeing more "exchange" tickets when a player cashes in a multi-draw ticket that still has draws on it. Your

terminal will issue a paid slip for you for the prize won and an "EXCHANGE" ticket for the remaining drawings that player had. This ticket will have the information from original ticket, including the cost... but don't charge them for it! It has already been paid.

Just think EXCHANGE tickets are FREE plays!