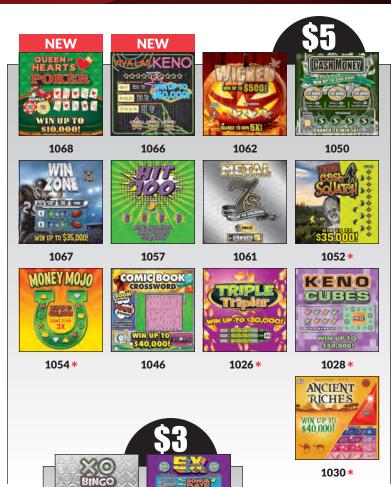

# Queen of Hearts Poker/Black Dice - #1068

Play Style: Poker/Match 3 Features: Instant Win

#### **SELLING POINTS**

- Win up to \$10,000!
- Popular poker play!
- Same play and prizes that players love!
- Instant win bonuses!
- Changes to a simple dice game at the halfway mark!

| Cost<br>Per Pack | Tickets/<br>Pack | UPC             | Top<br>Prize | Overall Odds |       | Low End<br>\$\$/Pack |
|------------------|------------------|-----------------|--------------|--------------|-------|----------------------|
| \$232.50         | 50               | 7-91157-01068-3 | \$10,000     | 6.55         | 68.1% | \$90                 |

# Viva Las Keno - #1066

Play Style: Keno Features: Instant Win

#### **SELLING POINTS**

- New Keno look!
- A favorite play with same great pay!
- Fast instant win bonuses!

| Cost<br>Per Pack | Tickets/<br>Pack | UPC             | Top<br>Prize | Overall Odds | Prize<br>Payout | Low End<br>\$\$/Pack |
|------------------|------------------|-----------------|--------------|--------------|-----------------|----------------------|
| \$232.50         | 50               | 7-91157-01066-9 | \$50,000     | 4.35         | 68.5%           | \$100                |