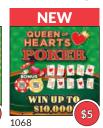

# Queen of Hearts Poker/Black Dice - #1068

Play Style: Poker/Match 3 Features: Instant Win

#### **SELLING POINTS**

- Win up to \$10,000!
- Popular poker play!
- Same play and prizes that players love!
- Instant win bonuses!
- Changes to a simple dice game at the halfway mark!

| Cost<br>Per Pack | Tickets/<br>Pack | UPC             | Top<br>Prize | Overall Odds |       | Low End<br>\$\$/Pack |
|------------------|------------------|-----------------|--------------|--------------|-------|----------------------|
| \$232.50         | 50               | 7-91157-01068-3 | \$10,000     | 6.55         | 68.1% | \$90                 |