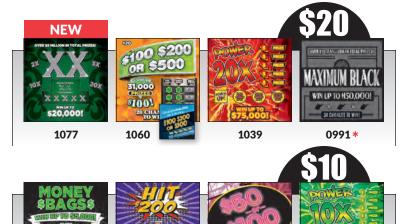

# XX - #1077

Play Style: Key Number/Pair Features: Multiplier

#### **SELLING POINTS**

- Win up to \$20,000!
- Chance to win 2X, 5X, 10X, or 20X your prize!
- Lots of prizes \$40 to \$200!
- Prizes start at \$40!

| Cost<br>Per Pack | Tickets/<br>Pack | UPC             | Top<br>Prize | Overall Odds |       | Low End<br>\$\$/Pack |
|------------------|------------------|-----------------|--------------|--------------|-------|----------------------|
| \$372.00         | 20               | 7-91157-01077-5 | \$20,000     | 5.55         | 71.3% | \$190                |