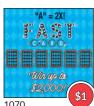

# Game Menu October 2020

\$20

# XX - #1077

Play Style: Key Number/Pair Features: Multiplier

#### **SELLING POINTS**

- Win up to \$20,000!
- Chance to win 2X, 5X, 10X, or 20X your prize!
- Lots of prizes \$40 to \$200!
- Prizes start at \$40!

| Cost<br>Per Pack | Tickets/<br>Pack | UPC             | Top<br>Prize | Overall Odds |       | Low End<br>\$\$/Pack |
|------------------|------------------|-----------------|--------------|--------------|-------|----------------------|
| \$372.00         | 20               | 7-91157-01077-5 | \$20,000     | 5.55         | 71.3% | \$190                |