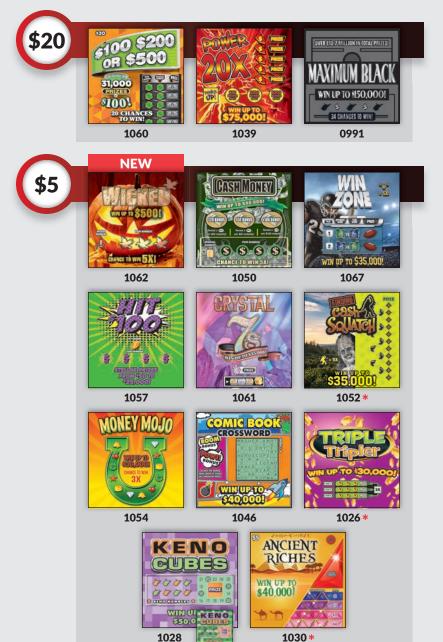

|                       |



# \$3 Together Bingo - #1072

Play Style: Bingo Features: Instant Win

#### **SELLING POINTS**

- Win Up To \$20,000!
- Three Ways to Win; Cards, Instant, and Bonus!
- Fun and Bingo Go Together Like X's and O's
- Two Fun Looks Coming After This One

| Cost     | Tickets/ | UPC             | Top      | Overall | Prize  | Low End   |
|----------|----------|-----------------|----------|---------|--------|-----------|
| Per Pack | Pack     |                 | Prize    | Odds    | Payout | \$\$/Pack |
| \$223.20 | 80       | 7-91157-01072-0 | \$20,000 | 4.47    | 66.0%  | \$117     |

Find us on social media









BONUS



September 2020













#### **NEW LOOK FOR TELEVISION ADS**

**ken** GOVE You may have noticed an animated television ad or two (for our mobile convenience app and Keno Go with Bonus.) The Lottery has had to think outside the box and take the safety and the health of everyone into account. So we have some new and exciting ads in the works! We will be using animation, including stop-motion, in upcoming game pushes and to inform players what good causes lottery dollars assist.

So be sure to have tickets on hand as we work to bring more customers your way!

# HOLIDAYS ARE COMING!

If you are like us, it's hard to remember what day it is, let alone that HALLOWEEN is just a few months away followed by Christmas and Hanukkah shortly after! But we have a little fun to add to the seasons this year. Be sure to