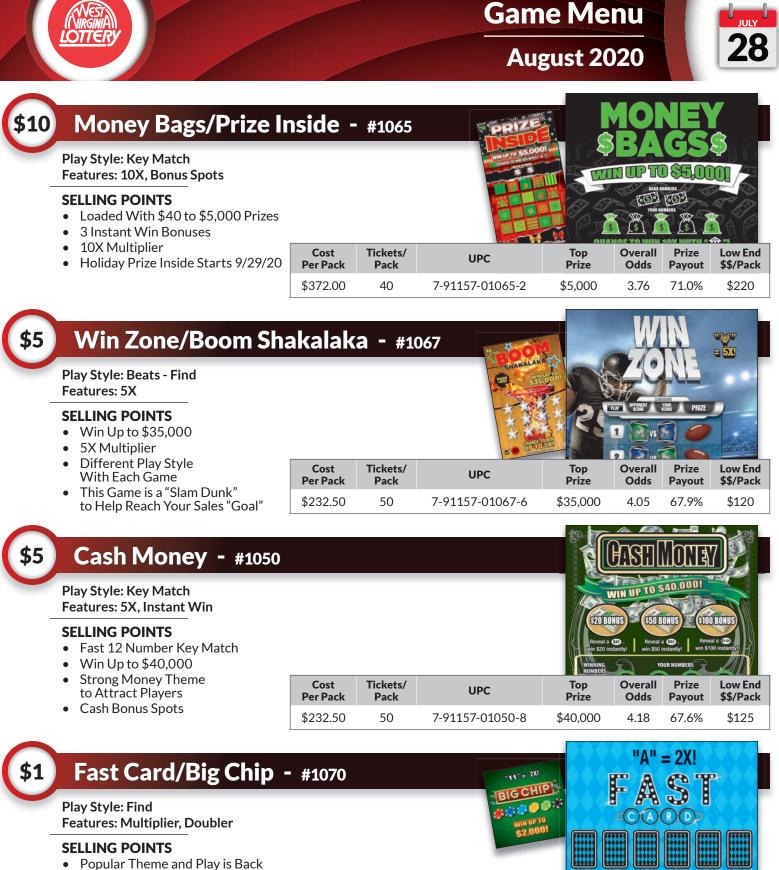

Tickets/

Pack

200

UPC

7-91157-01070-6

Cost

Per Pack

\$186.00

- Popular Theme and Play
- Win Up to \$2,000
- Fast Find Play
- You Bet These Will Sell Well

# wvlottery.com

Prize

Payout

61.0%

Low End

\$\$/Pack

\$118

Alla Mato

Overall

Odds

5.19

Тор

Prize

\$2.000

**Games Launch** 