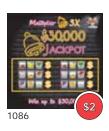

# 5X Multiplier - #1078

Play Style: Key Number Match Features: Multiplier 2X, 5X

#### **SELLING POINTS**

- Slick Lookin' and Fun!
- Win Up To \$30,000!
- Match to Win in 2X and 5X Play Spots!

| Cost<br>Per Pack | Tickets/<br>Pack | UPC             | Top<br>Prize | Overall Odds |       | Low End<br>\$\$/Pack |
|------------------|------------------|-----------------|--------------|--------------|-------|----------------------|
| \$232.50         | 50               | 7-91157-01078-2 | \$30,000     | 4.22         | 67.5% | \$125                |