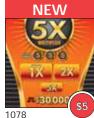

# 5X Multiplier - #1078

Play Style: Key Number Match Features: Multiplier 2X, 5X

#### **SELLING POINTS**

- Slick Lookin' and Fun!
- Win Up To \$30,000!
- Match to Win in 2X and 5X Play Spots!

| Cost<br>Per Pack | Tickets/<br>Pack | UPC             | Top<br>Prize | Overall Odds |       | Low End<br>\$\$/Pack |
|------------------|------------------|-----------------|--------------|--------------|-------|----------------------|
| \$232.50         | 50               | 7-91157-01078-2 | \$30,000     | 4.22         | 67.5% | \$125                |