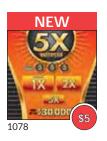

# 5X Multiplier - #1078

Play Style: Key Number Match Features: Multiplier 2X, 5X

#### **SELLING POINTS**

- Slick Lookin' and Fun!
- Win Up To \$30,000!
- Match to Win in 2X and 5X Play Spots!

| Cost<br>Per Pack | Tickets/<br>Pack | UPC             | Top<br>Prize | Overall Odds |       | Low End<br>\$\$/Pack |
|------------------|------------------|-----------------|--------------|--------------|-------|----------------------|
| \$232.50         | 50               | 7-91157-01078-2 | \$30,000     | 4.22         | 67.5% | \$125                |