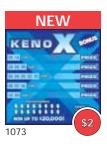

# Keno-X/Mountain Keno - #1073

Play Style: Key Number Features: Multiplier 2X, 5X

#### **SELLING POINTS**

- Fresh Look with the Same Great Prizes!
- Win Up To \$20,000!
- Bonus Multiplier Spot!

| AND SHAPE OF THE STREET | 25 34 48 |             | -     | PRIZE   |  |
|-------------------------|----------|-------------|-------|---------|--|
|                         | 08 07 05 | 02 01 20000 | =     | PRIZE   |  |
|                         | 10 09    | III)        |       | PRIZE   |  |
|                         | Ton      | Overall     | Drizo | Low End |  |